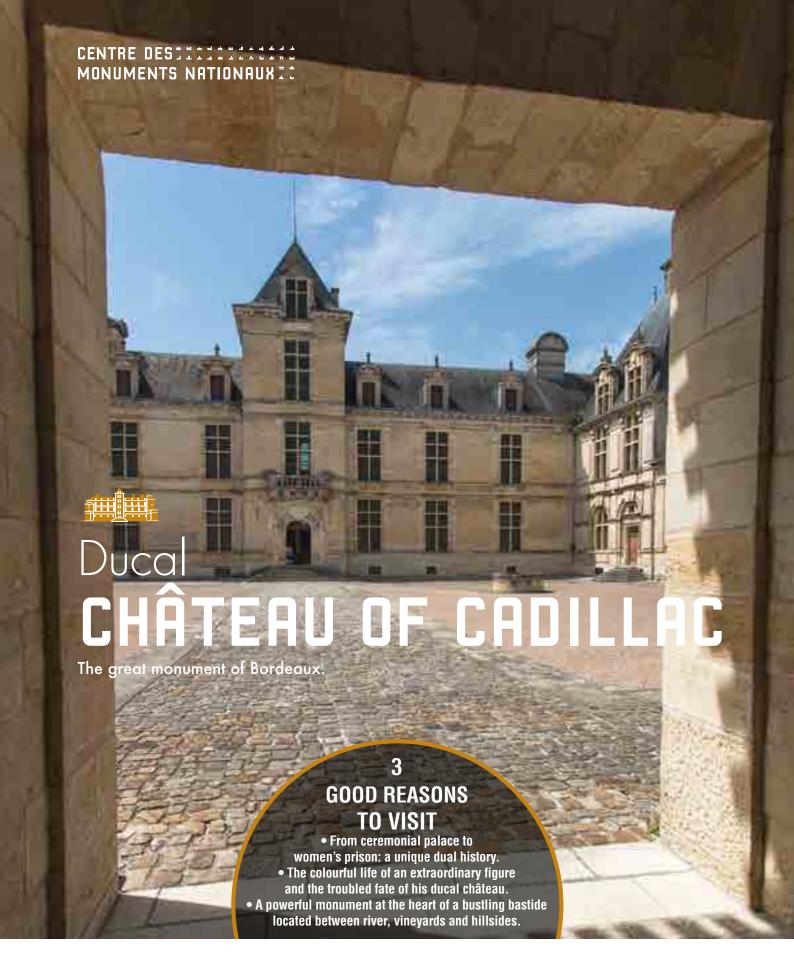

A captain of Gascony, the precursors to the Musketeers, the Duke of Epernon enjoyed a meteoric rise to power and built this château worthy of Kings during the reigns of Henry IV and Louis XIII.

This lavish military palace, complete with monumental fireplaces, tapestries and painted ceilings, would later become France's first women's prison in the 19<sup>th</sup> century. Explore the 4-storey property and learn all about its unique transformation from palace to prison.