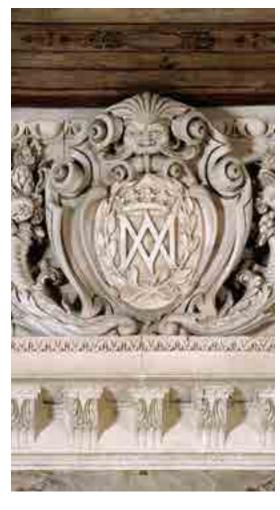

A captain of Gascony, the precursors to the Musketeers, the Duke of Epernon enjoyed a meteoric rise to power and built this château worthy of Kings during the reigns of Henry IV and Louis XIII.

This lavish military palace, complete with monumental fireplaces, tapestries and painted ceilings, would later become France's first women's prison in the 19<sup>th</sup> century. Explore the 4-storey property and learn all about its unique transformation from palace to prison.

### DID YOU KNOW...?

Born a simple captain of Gascony, the Duke of Epernon, an infallible 'Half King', lived under 4 reigns and 2 regencies during his 88 years!