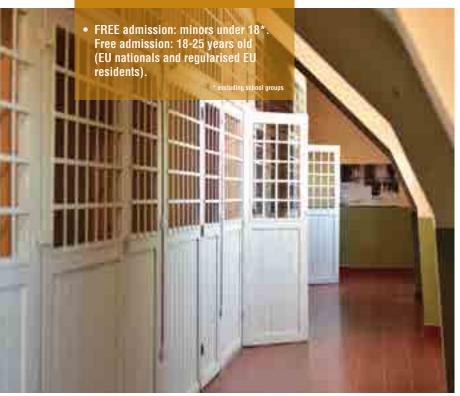

A captain of Gascony, the precursors to the Musketeers, the Duke of Epernon enjoyed a meteoric rise to power and built this château worthy of Kings during the reigns of Henry IV and Louis XIII.

This lavish military palace, complete with monumental fireplaces, tapestries and painted ceilings, would later become France's first women's prison in the 19<sup>th</sup> century. Explore the 4-storey property and learn all about its unique transformation from palace to prison.